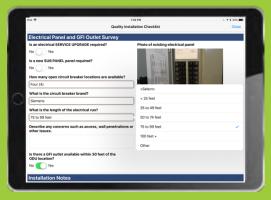

## BETTER PROCESS CONTROL

Checklists leave nothing to chance – *gather everything you need, every time* – get all the data your install team needs.

#### NO TYPING

Checkbox and dropdown lists eliminate most typing – *get clear, legible, actionable data* – and, all the data you need, every time.